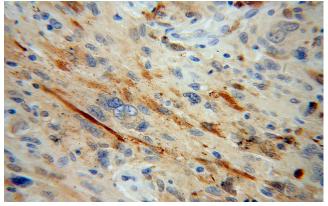

Immunohistochemical of paraffin-embedded human gliomas using Catalog No:113791(PGM2L1 antibody) at dilution of 1:50 (under 40x lens)

1/1