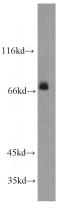

## Antibody description

PGM2L1 Rabbit Polyclonal antibody. Positive WB detected in mouse skeletal muscle tissue. Positive IHC detected in human gliomas. Observed molecular weight by Western-blot: 72kd

## IHC: 1:20-1:200 Validations

mouse skeletal muscle tissue were subjected to SDS PAGE followed by western blot with Catalog No:113791(PGM2L1 antibody) at dilution of 1:800

Immunohistochemical of paraffin-embedded human gliomas using Catalog No:113791(PGM2L1 antibody) at dilution of 1:50 (under 10x lens)