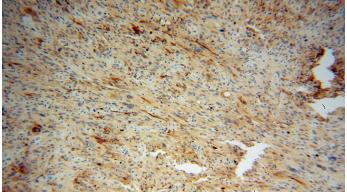

## Antibody description

PGM2L1 Rabbit Polyclonal antibody. Positive WB detected in mouse skeletal muscle tissue. Positive IHC detected in human gliomas. Observed molecular weight by Western-blot: 72kd

## IHC: 1:20-1:200 Validations

mouse skeletal muscle tissue were subjected to SDS PAGE followed by western blot with Catalog No:113791(PGM2L1 antibody) at dilution of 1:800

Immunohistochemical of paraffin-embedded human gliomas using Catalog No:113791(PGM2L1 antibody) at dilution of 1:50 (under 10x lens)