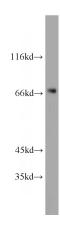

## **PGM2** antibody

Catalog Number: 113790

Product name

PGM2 antibody

**Specificity** 

human; other species not tested.

**Antibody description** 

PGM2 Rabbit Polyclonal antibody. Positive WB detected in human brain tissue, HEK-293 cells. Positive IHC detected in human pancreas cancer. Observed molecular weight by Western-blot: 68 kDa

## **Validations**

human brain tissue were subjected to SDS PAGE followed by western blot with Catalog No:113790(PGM2 antibody) at dilution of 1:200

Immunohistochemical of paraffin-embedded human pancreas cancer using Catalog No:113790(PGM2 antibody) at dilution of 1:100 (under 10x lens)