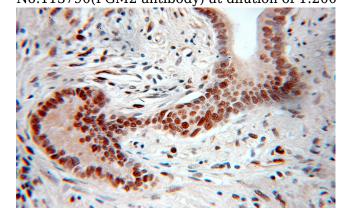

## **Validations**

human brain tissue were subjected to SDS PAGE followed by western blot with Catalog No:113790(PGM2 antibody) at dilution of 1:200

Immunohistochemical of paraffin-embedded human pancreas cancer using Catalog No:113790(PGM2 antibody) at dilution of 1:100 (under 10x lens)