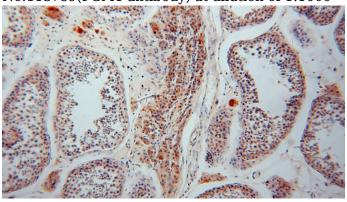

## Validations

mouse heart tissue were subjected to SDS PAGE followed by western blot with Catalog No:113789(PGM1 antibody) at dilution of 1:1000

Immunohistochemical of paraffin-embedded human testis using Catalog No:113789(PGM1 antibody) at dilution of 1:100 (under 10x lens)