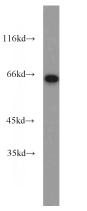

## Validations

mouse heart tissue were subjected to SDS PAGE followed by western blot with Catalog No:113789(PGM1 antibody) at dilution of 1:1000

Immunohistochemical of paraffin-embedded human testis using Catalog No:113789(PGM1 antibody) at dilution of 1:100 (under 10x lens)

## Antibody description

PGM1 Rabbit Polyclonal antibody. Positive FC detected in HepG2 cells. Positive IHC detected in human testis tissue, human hepat°Cirrhosis tissue. Positive IF detected in HepG2 cells. Positive WB detected in mouse heart tissue, HEK-293 cells, HeLa cells, Jurkat cells, mouse skin tissue. Positive IP detected in mouse skin tissue. Observed molecular weight by Western-blot: 61 kDa