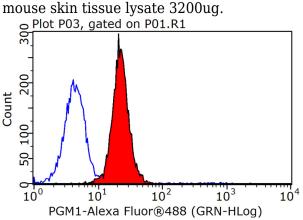

IP Result of anti-PGM1 (IP:Catalog No:113789, 4ug; Detection:Catalog No:113789 1:1000) with mouse skin tissue lysate 3200ug.

1X10<sup>6</sup> HepG2 cells were stained with 0.2ug PGM1 antibody (Catalog No:113789, red) and control antibody (blue). Fixed with 90% MeOH blocked with 3% BSA (30 min). Alexa Fluor 488congugated AffiniPure Goat Anti-Rabbit IgG(H+L) with dilution 1:1500.