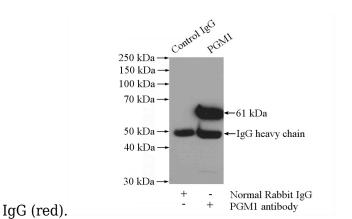

IP Result of anti-PGM1 (IP:Catalog No:113789, 4ug; Detection:Catalog No:113789 1:1000) with mouse skin tissue lysate 3200ug.

1X10<sup>6</sup> HepG2 cells were stained with 0.2ug PGM1 antibody (Catalog No:113789, red) and control antibody (blue). Fixed with 90% MeOH blocked with 3% BSA (30 min). Alexa Fluor 488congugated AffiniPure Goat Anti-Rabbit IgG(H+L) with dilution 1:1500.