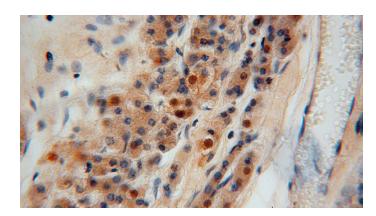

# PGM1 antibody

Catalog Number: 113789

Immunohistochemical of paraffin-embedded human testis using Catalog No:113789(PGM1 antibody) at dilution of 1:100 (under 40x lens)

Immunofluorescent analysis of HepG2 cells, using PGM1 antibody Catalog No:113789 at 1:25 dilution and Rhodamine-labeled goat anti-rabbit