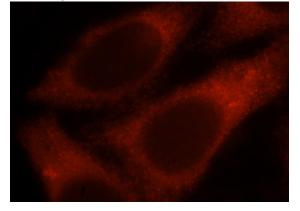

# PGM1 antibody

Catalog Number: 113789

Immunohistochemical of paraffin-embedded human testis using Catalog No:113789(PGM1 antibody) at dilution of 1:100 (under 40x lens)

Immunofluorescent analysis of HepG2 cells, using PGM1 antibody Catalog No:113789 at 1:25 dilution and Rhodamine-labeled goat anti-rabbit