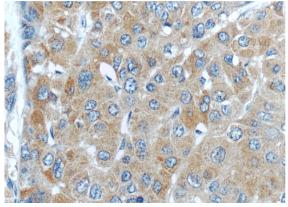

Immunohistochemistry of paraffin-embedded human liver cancer tissue slide using Catalog No:113786(PGLYRP2 Antibody) at dilution of 1:50 (under 40x lens)