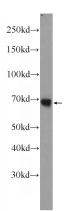

## **Antibody description**

PGLYRP2 Rabbit Polyclonal antibody. Positive WB detected in human plasma tissue. Positive IHC detected in human liver cancer tissue. Observed molecular weight by Western-blot: 68 kDa

#### **Validations**

human plasma tissue were subjected to SDS PAGE followed by western blot with Catalog No:113786(PGLYRP2 Antibody) at dilution of

Immunohistochemistry of paraffin-embedded human liver cancer tissue slide using Catalog No:113786(PGLYRP2 Antibody) at dilution of 1:50 (under 10x lens)