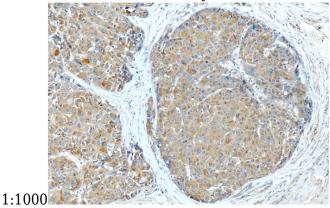

#### **Validations**

human plasma tissue were subjected to SDS PAGE followed by western blot with Catalog No:113786(PGLYRP2 Antibody) at dilution of

Immunohistochemistry of paraffin-embedded human liver cancer tissue slide using Catalog No:113786(PGLYRP2 Antibody) at dilution of 1:50 (under 10x lens)