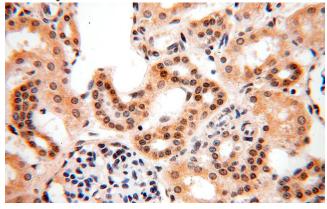

Immunohistochemical of paraffin-embedded human kidney using Catalog No:113780(PGBD3 antibody) at dilution of 1:100 (under 10x lens)

Immunohistochemical of paraffin-embedded human kidney using Catalog No:113780(PGBD3 antibody) at dilution of 1:100 (under 40x lens)