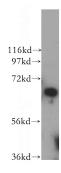

## **Antibody description**

PGBD3 Rabbit Polyclonal antibody. Positive IHC detected in human kidney. Positive WB detected in HeLa cells. Observed molecular weight by Western-blot: 68kd

## **Dilutions**

Recommended Dilution:

WB: 1:500-1:5000

IHC: 1:20-1:200 **Validations** 

HeLa cells were subjected to SDS PAGE followed by western blot with Catalog No:113780(PGBD3 antibody) at dilution of 1:500<sup>▼</sup>