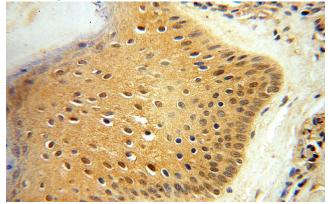

# PGAM2 antibody

Catalog Number: 113777

Immunohistochemical of paraffin-embedded

human skin using Catalog No:113777(PGAM2 antibody) at dilution of 1:100 (under 40x lens)