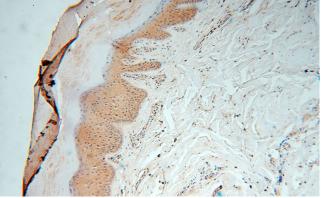

## Antibody description

PGAM2 Rabbit Polyclonal antibody. Positive WB detected in mouse skeletal muscle tissue. Positive IHC detected in human skin tissue, human brain tissue, human heart tissue, human kidney tissue, human liver tissue, human lung tissue, human ovary tissue, human spleen tissue, human testis tissue. Observed molecular weight by Westernblot: 28-29kd

## Validations

mouse skeletal muscle tissue were subjected to SDS PAGE followed by western blot with Catalog No:113777(PGAM2 antibody) at dilution of 1:1500

Immunohistochemical of paraffin-embedded human skin using Catalog No:113777(PGAM2 antibody) at dilution of 1:100 (under 10x lens)