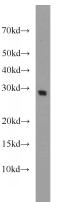

## Antibody description

PGAM2 Rabbit Polyclonal antibody. Positive WB detected in mouse skeletal muscle tissue. Positive IHC detected in human skin tissue, human brain tissue, human heart tissue, human kidney tissue, human liver tissue, human lung tissue, human ovary tissue, human spleen tissue, human testis tissue. Observed molecular weight by Westernblot: 28-29kd

## Validations

mouse skeletal muscle tissue were subjected to SDS PAGE followed by western blot with Catalog No:113777(PGAM2 antibody) at dilution of 1:1500

Immunohistochemical of paraffin-embedded human skin using Catalog No:113777(PGAM2 antibody) at dilution of 1:100 (under 10x lens)