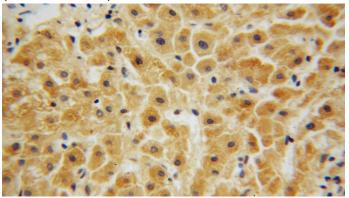

Immunohistochemical of paraffin-embedded human liver cancer using Catalog No:113771(PFKL antibody) at dilution of 1:50 (under 40x lens)