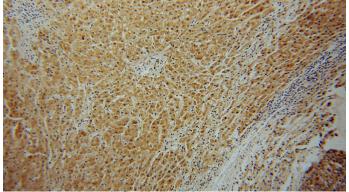

# IHC: 1:20-1:200 Validations

HeLa cells were subjected to SDS PAGE followed by western blot with Catalog No:113771(PFKL antibody) at dilution of 1:500

Immunohistochemical of paraffin-embedded human liver cancer using Catalog No:113771(PFKL antibody) at dilution of 1:50 (under 10x lens)