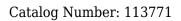

## Antibody description

PFKL Rabbit Polyclonal antibody. Positive IHC detected in human liver cancer tissue. Positive WB detected in HeLa cells. Observed molecular weight by Western-blot: 85 kDa

# IHC: 1:20-1:200 Validations

HeLa cells were subjected to SDS PAGE followed by western blot with Catalog No:113771(PFKL antibody) at dilution of 1:500

Immunohistochemical of paraffin-embedded human liver cancer using Catalog No:113771(PFKL antibody) at dilution of 1:50 (under 10x lens)