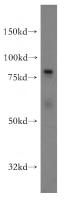

# IHC: 1:20-1:200 Validations

HeLa cells were subjected to SDS PAGE followed by western blot with Catalog No:113771(PFKL antibody) at dilution of 1:500

Immunohistochemical of paraffin-embedded human liver cancer using Catalog No:113771(PFKL antibody) at dilution of 1:50 (under 10x lens)