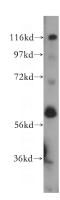

## PFKFB2 antibody

Catalog Number: 113769

**Product name** 

PFKFB2 antibody

**Specificity** 

Human, Mouse, Rat; other species not tested.

**Antibody description** 

PFKFB2 Rabbit Polyclonal antibody. Positive WB detected in human heart tissue, mouse brain tissue, rat brain tissue. Positive IHC detected in human spleen tissue. Observed molecular weight by Western-blot: 58 kDa, 110 kDa

**Dilutions** 

Recommended Dilution:

WB: 1:200-1:2000

IHC: 1:20-1:200

**Validations** 

human heart tissue were subjected to SDS PAGE followed by western blot with Catalog No:113769(PFKFB2 antibody) at dilution of 1:500