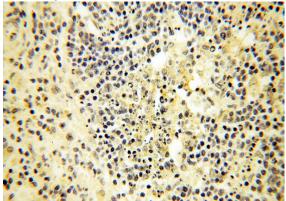

Immunohistochemical of paraffin-embedded human spleen using Catalog No:113769(PFKFB2 antibody) at dilution of 1:100 (under 10x lens)

Immunohistochemical of paraffin-embedded human spleen using Catalog No:113769(PFKFB2 antibody) at dilution of 1:100 (under 40x lens)