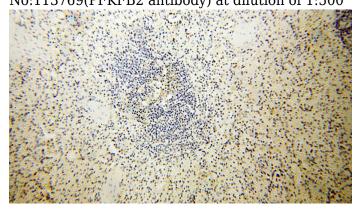

Immunohistochemical of paraffin-embedded human spleen using Catalog No:113769(PFKFB2 antibody) at dilution of 1:100 (under 10x lens)

Immunohistochemical of paraffin-embedded human spleen using Catalog No:113769(PFKFB2 antibody) at dilution of 1:100 (under 40x lens)