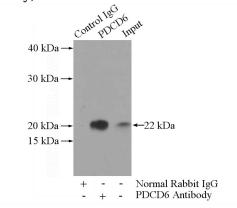

# **Antibody description**

PDCD6 Rabbit Polyclonal antibody. Positive WB detected in HeLa cells, HEK-293 cells, Jurkat cells, K-562 cells. Positive IP detected in HeLa cells. Observed molecular weight by Western-blot: 22 kDa

## **Validations**

HeLa cells were subjected to SDS PAGE followed by western blot with Catalog No:113767(PDCD6 antibody) at dilution of 1:500

IP Result of anti-PDCD6 (IP:Catalog No:113767, 3ug; Detection:Catalog No:113767 1:500) with HeLa cells lysate 3200ug.