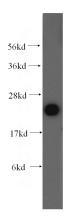

# **Antibody description**

PDCD6 Rabbit Polyclonal antibody. Positive WB detected in HeLa cells, HEK-293 cells, Jurkat cells, K-562 cells. Positive IP detected in HeLa cells. Observed molecular weight by Western-blot: 22 kDa

## **Validations**

HeLa cells were subjected to SDS PAGE followed by western blot with Catalog No:113767(PDCD6 antibody) at dilution of 1:500

IP Result of anti-PDCD6 (IP:Catalog No:113767, 3ug; Detection:Catalog No:113767 1:500) with HeLa cells lysate 3200ug.