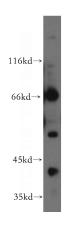

## **Antibody description**

PCYT1B Rabbit Polyclonal antibody. Positive IP detected in human placenta tissue. Positive WB detected in human placenta tissue, human brain tissue. Observed molecular weight by Westernblot: 42 kDa

#### **Validations**

human placenta tissue were subjected to SDS PAGE followed by western blot with Catalog No:113759(PCYT1B antibody) at dilution of 1:500

IP Result of anti-PCYT1B (IP:Catalog No:113759, 4ug; Detection:Catalog No:113759 1:500) with human placenta tissue lysate 4000ug.