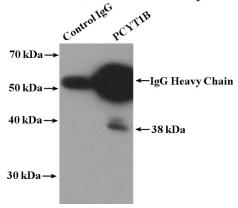

#### **Validations**

human placenta tissue were subjected to SDS PAGE followed by western blot with Catalog No:113759(PCYT1B antibody) at dilution of 1:500

IP Result of anti-PCYT1B (IP:Catalog No:113759, 4ug; Detection:Catalog No:113759 1:500) with human placenta tissue lysate 4000ug.