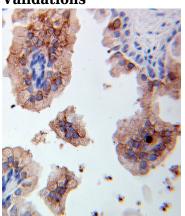

## **PCOLCE2** antibody

Catalog Number: 113748

Product name

PCOLCE2 antibody

**Specificity** 

Human, Mouse, Rat; other species not tested.

**Antibody description** 

PCOLCE2 Rabbit Polyclonal antibody. Positive IHC detected in human prostate cancer tissue.

**Dilutions** 

Recommended Dilution:

IHC: 1:20-1:200

**Validations** 

Immunohistochemical of paraffin-embedded human prostate cancer using Catalog No:113748(PCOLCE2 antibody) at dilution of 1:100 (under 25x lens)