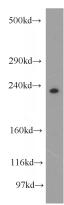

## PCNXL2 antibody

Catalog Number: 113746

**Product name** 

PCNXL2 antibody

**Specificity** 

human, mouse, rat; other species not tested.

**Antibody description** 

PCNXL2 Rabbit Polyclonal antibody. Positive WB detected in HeLa cells, MCF7 cells. Observed molecular weight by Western-blot: 237-260kd

## **Validations**

HeLa cells were subjected to SDS PAGE followed by western blot with Catalog No:113746(PCNXL2 antibody) at dilution of 1:500