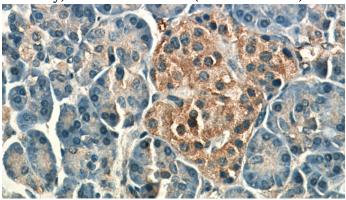

Immunohistochemical of paraffin-embedded human pancreas using Catalog No:113742(PCMT1 antibody) at dilution of 1:50 (under 10x lens)

Immunohistochemical of paraffin-embedded human pancreas using Catalog No:113742(PCMT1 antibody) at dilution of 1:50 (under 40x lens)