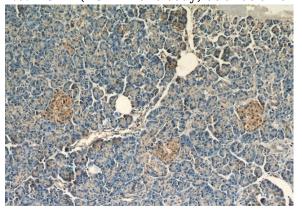

Immunohistochemical of paraffin-embedded human pancreas using Catalog No:113742(PCMT1 antibody) at dilution of 1:50 (under 10x lens)

Immunohistochemical of paraffin-embedded human pancreas using Catalog No:113742(PCMT1 antibody) at dilution of 1:50 (under 40x lens)