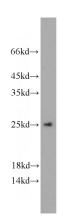

## **PCMT1** antibody

Catalog Number: 113742

Product name

PCMT1 antibody

**Specificity** 

Human, Mouse, Rat; other species not tested.

**Antibody description** 

PCMT1 Rabbit Polyclonal antibody. Positive WB detected in HEK-293 cells, HeLa cells, human testis tissue, Raji cells. Positive IHC detected in human pancreas tissue. Observed molecular weight by Western-blot: 25kd

**Dilutions** 

Recommended Dilution:

WB: 1:500-1:5000

IHC: 1:20-1:200

**Validations** 

HEK-293 cells were subjected to SDS PAGE followed by western blot with Catalog No:113742(PCMT1 antibody) at dilution of 1:1000