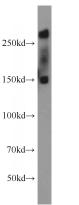

## Antibody description

PCM1 Rabbit Polyclonal antibody. Positive WB detected in HeLa cells, HT-1080 cells, NIH/3T3 cells. Positive IP detected in HeLa cells. Positive IHC detected in human tonsillitis tissue. Observed molecular weight by Western-blot: 260-270 kDa

## Validations

HeLa cells were subjected to SDS PAGE followed by western blot with Catalog No:113741(PCM1

IP result of anti-PCM1 (Catalog No:113741 for IP and Detection) with HeLa cells.