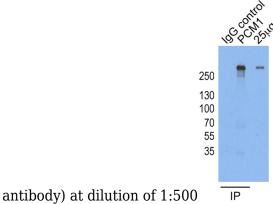

## Validations

HeLa cells were subjected to SDS PAGE followed by western blot with Catalog No:113741(PCM1

IP result of anti-PCM1 (Catalog No:113741 for IP and Detection) with HeLa cells.