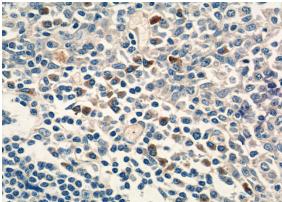

## PCM1 antibody

Catalog Number: 113741

Immunohistochemistry of paraffin-embedded human tonsillitis tissue slide using Catalog No:113741(PCM1 Antibody) at dilution of 1:50 (under 10x lens)

Immunohistochemistry of paraffin-embedded human tonsillitis tissue slide using Catalog No:113741(PCM1 Antibody) at dilution of 1:50 (under 40x lens)