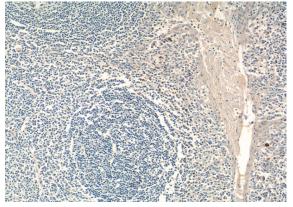

## PCM1 antibody

Catalog Number: 113741

Immunohistochemistry of paraffin-embedded human tonsillitis tissue slide using Catalog No:113741(PCM1 Antibody) at dilution of 1:50 (under 10x lens)

Immunohistochemistry of paraffin-embedded human tonsillitis tissue slide using Catalog No:113741(PCM1 Antibody) at dilution of 1:50 (under 40x lens)