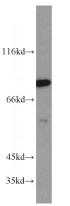

## Validations

Jurkat cells were subjected to SDS PAGE followed by western blot with Catalog No:113738(PCIF1 antibody) at dilution of 1:800

Immunohistochemistry of paraffin-embedded human lung cancer tissue slide using Catalog No:113738(PCIF1 Antibody) at dilution of 1:50 (under 10x lens)