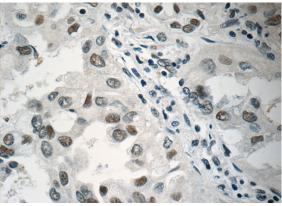

# PCIF1 antibody

Catalog Number: 113738

No:113738(PCIF1 Antibody) at dilution of 1:50

(under 40x lens)