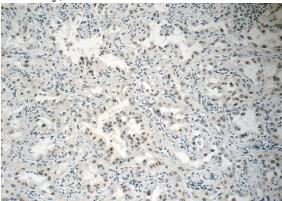

## Validations

Jurkat cells were subjected to SDS PAGE followed by western blot with Catalog No:113738(PCIF1 antibody) at dilution of 1:800

Immunohistochemistry of paraffin-embedded human lung cancer tissue slide using Catalog No:113738(PCIF1 Antibody) at dilution of 1:50 (under 10x lens)

Immunohistochemistry of paraffin-embedded human lung cancer tissue slide using Catalog