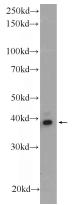

## **PCGF6** antibody

Catalog Number: 113737

Product name

PCGF6 antibody

**Specificity** 

Human; other species not tested.

**Antibody description** 

PCGF6 Rabbit Polyclonal antibody. Positive WB detected in PC-13 cells. Observed molecular weight by Western-blot: 39 kDa

## **Validations**

PC-13 cells were subjected to SDS PAGE followed by western blot with Catalog No:113737(PCGF6 Antibody) at dilution of 1:1500