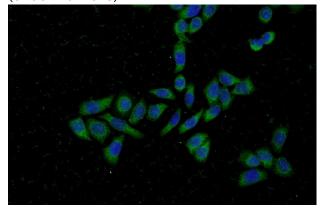

Immunohistochemical of paraffin-embedded human lung cancer using Catalog No:113734(PFDN2 antibody) at dilution of 1:100 (under 10x lens)

Immunofluorescent analysis of L02 cells using

## PFDN2 antibody

Catalog Number: 113734

Catalog No:113734(PFDN2 Antibody) at dilution

of 1:50 and Alexa Fluor 488-congugated AffiniPure Goat Anti-Rabbit IgG(H+L)