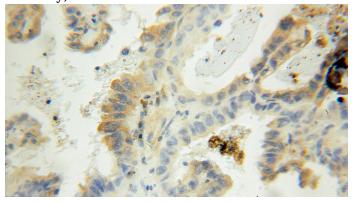

Immunohistochemical of paraffin-embedded human lung cancer using Catalog No:113734(PFDN2 antibody) at dilution of 1:100 (under 10x lens)

Immunofluorescent analysis of L02 cells using