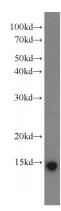

# **Antibody description**

PFDN1 Rabbit Polyclonal antibody. Positive WB detected in human brain tissue, human colon tissue. Positive IHC detected in human colon cancer. Observed molecular weight by Westernblot: 14 kDa

#### **Validations**

human brain tissue were subjected to SDS PAGE followed by western blot with Catalog No:113733(PFDN1 antibody) at dilution of 1:800

Immunohistochemical of paraffin-embedded human colon cancer using Catalog No:113733(PFDN1 antibody) at dilution of 1:50 (under 10x lens)