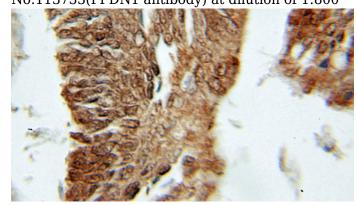

# **Antibody description**

PFDN1 Rabbit Polyclonal antibody. Positive WB detected in human brain tissue, human colon tissue. Positive IHC detected in human colon cancer. Observed molecular weight by Westernblot: 14 kDa

#### **Validations**

human brain tissue were subjected to SDS PAGE followed by western blot with Catalog No:113733(PFDN1 antibody) at dilution of 1:800

Immunohistochemical of paraffin-embedded human colon cancer using Catalog No:113733(PFDN1 antibody) at dilution of 1:50 (under 10x lens)