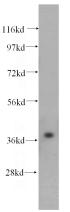

#### **Antibody description**

PEX16 Rabbit Polyclonal antibody. Positive WB detected in human liver tissue, HepG2 cells. Positive IF detected in HepG2 cells. Observed molecular weight by Western-blot: 38kd

# IF: 1:20-1:200 Validations

human liver tissue were subjected to SDS PAGE followed by western blot with Catalog No:113728(PEX16 antibody) at dilution of 1:500

Immunofluorescent analysis of HepG2 cells using Catalog No:113728(PEX16 Antibody) at dilution of 1:50 and Alexa Fluor 488-congugated AffiniPure Goat Anti-Rabbit IgG(H+L)