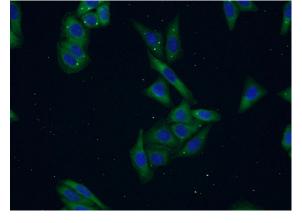

#### **Antibody description**

PEX16 Rabbit Polyclonal antibody. Positive WB detected in human liver tissue, HepG2 cells. Positive IF detected in HepG2 cells. Observed molecular weight by Western-blot: 38kd

# IF: 1:20-1:200 Validations

human liver tissue were subjected to SDS PAGE followed by western blot with Catalog No:113728(PEX16 antibody) at dilution of 1:500

Immunofluorescent analysis of HepG2 cells using Catalog No:113728(PEX16 Antibody) at dilution of 1:50 and Alexa Fluor 488-congugated AffiniPure Goat Anti-Rabbit IgG(H+L)