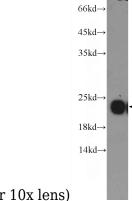

## **Validations**

Immunohistochemical of paraffin-embedded human ovary tumor using Catalog No:113721(PRDX2 antibody) at dilution of 1:50

(under 10x lens)

HeLa cells were subjected to SDS PAGE followed by western blot with Catalog No:113721(PRDX2 Antibody) at dilution of 1:1000