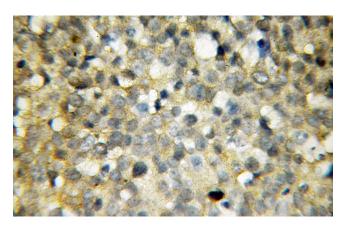

## **Validations**

Immunohistochemical of paraffin-embedded human ovary tumor using Catalog No:113721(PRDX2 antibody) at dilution of 1:50

(under 10x lens)

HeLa cells were subjected to SDS PAGE followed by western blot with Catalog No:113721(PRDX2 Antibody) at dilution of 1:1000