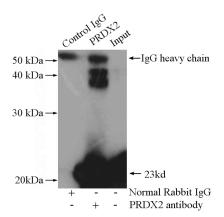

## peroxiredoxin 2 antibody

Catalog Number: 113721

IP Result of anti-PRDX2 (IP:Catalog No:113721, 4ug; Detection:Catalog No:113721 1:1000) with HEK-293 cells lysate 2800ug.

Immunofluorescent analysis of (-20oc Ethanol) fixed HepG2 cells using Catalog No:113721(PRDX2 Antibody) at dilution of 1:50 and Alexa Fluor 488-congugated AffiniPure Goat Anti-Rabbit IgG(H+L)