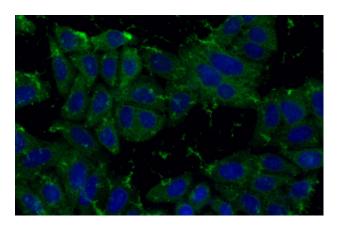

## peroxiredoxin 2 antibody

Catalog Number: 113721

IP Result of anti-PRDX2 (IP:Catalog No:113721, 4ug; Detection:Catalog No:113721 1:1000) with HEK-293 cells lysate 2800ug.

Immunofluorescent analysis of (-20oc Ethanol) fixed HepG2 cells using Catalog No:113721(PRDX2 Antibody) at dilution of 1:50 and Alexa Fluor 488-congugated AffiniPure Goat Anti-Rabbit IgG(H+L)