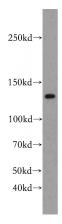

# **Antibody description**

PER2 Rabbit Polyclonal antibody. Positive WB detected in L02 cells, HeLa cells, K-562 cells. Positive IP detected in HEK-293 cells. Observed molecular weight by Western-blot: 136kd

### **Validations**

L02 cells were subjected to SDS PAGE followed by western blot with Catalog No:113712(PER2 antibody) at dilution of 1:100

IP Result of anti-PER2 (IP:Catalog No:113712, 3ug; Detection:Catalog No:113712 1:300) with HEK-293 cells lysate 1000ug.