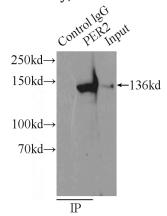

# **Antibody description**

PER2 Rabbit Polyclonal antibody. Positive WB detected in L02 cells, HeLa cells, K-562 cells. Positive IP detected in HEK-293 cells. Observed molecular weight by Western-blot: 136kd

### **Validations**

L02 cells were subjected to SDS PAGE followed by western blot with Catalog No:113712(PER2 antibody) at dilution of 1:100

IP Result of anti-PER2 (IP:Catalog No:113712, 3ug; Detection:Catalog No:113712 1:300) with HEK-293 cells lysate 1000ug.