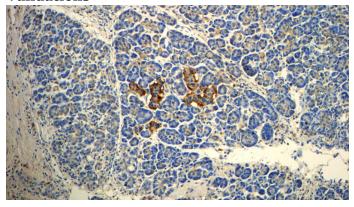

# **Antibody description**

peptide YY Rabbit Polyclonal antibody. Positive IHC detected in human pancreas tissue, human colon tissue, human small intestine tissue.

#### **Validations**

Immunohistochemistry of paraffin-embedded human pancreas slide using Catalog No:113710(PYY Antibody) at dilution of 1:50

Immunohistochemistry of paraffin-embedded human pancreas slide using Catalog No:113710(PYY Antibody) at dilution of 1:50