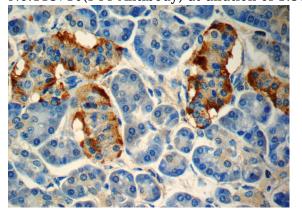

# **Antibody description**

peptide YY Rabbit Polyclonal antibody. Positive IHC detected in human pancreas tissue, human colon tissue, human small intestine tissue.

#### **Validations**

Immunohistochemistry of paraffin-embedded human pancreas slide using Catalog No:113710(PYY Antibody) at dilution of 1:50

Immunohistochemistry of paraffin-embedded human pancreas slide using Catalog No:113710(PYY Antibody) at dilution of 1:50