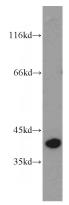

## Pepsinogen II antibody

Catalog Number: 113709

**Product name** 

Pepsinogen II antibody

**Specificity** 

Human, Mouse, Rat; other species not tested.

**Antibody description** 

Pepsinogen II Rabbit Polyclonal antibody. Positive WB detected in human stomach tissue. Observed molecular weight by Western-blot: 42kd

## **Validations**

human stomach tissue were subjected to SDS PAGE followed by western blot with Catalog No:113709(PGC antibody) at dilution of 1:800