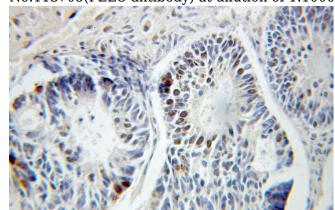

## **Validations**

SKOV-3 cells were subjected to SDS PAGE followed by western blot with Catalog No:113705(PELO antibody) at dilution of 1:1000

Immunohistochemical of paraffin-embedded human ovary tumor using Catalog No:113705(PELO antibody) at dilution of 1:100 (under 25x lens)