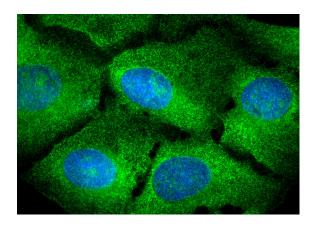

## **PELO** antibody

Catalog Number: 113705

IF result of Catalog No:113705(PELO antibody) in U2OS cell by Dr. Nancy Kedersha.(cytoplasm and nucleus; Green).

IP Result of anti-PELO (IP:Catalog No:113705, 4ug; Detection:Catalog No:113705 1:500) with HEK-293 cells lysate 1200ug.