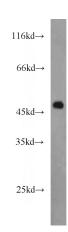

## **Validations**

SKOV-3 cells were subjected to SDS PAGE followed by western blot with Catalog No:113705(PELO antibody) at dilution of 1:1000

Immunohistochemical of paraffin-embedded human ovary tumor using Catalog No:113705(PELO antibody) at dilution of 1:100 (under 25x lens)