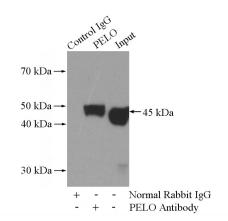

## **PELO** antibody

Catalog Number: 113705

IF result of Catalog No:113705(PELO antibody) in U2OS cell by Dr. Nancy Kedersha.(cytoplasm and nucleus; Green).

IP Result of anti-PELO (IP:Catalog No:113705, 4ug; Detection:Catalog No:113705 1:500) with HEK-293 cells lysate 1200ug.