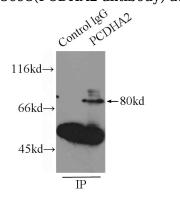

### **Antibody description**

PCDHA2 Rabbit Polyclonal antibody. Positive WB detected in human brain tissue, HeLa cells, human heart tissue, Raji cells. Positive IP detected in HeLa cells. Observed molecular weight by Western-blot: 80 kDa

# Validations

human brain tissue were subjected to SDS PAGE followed by western blot with Catalog No:113693(PCDHA2 antibody) at dilution of 1:800

IP Result of anti-PCDHA2 (IP:Catalog No:113693, 3ug; Detection:Catalog No:113693 1:300) with HeLa cells lysate 4650ug.