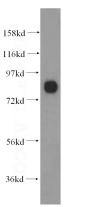

### **Antibody description**

PCDHA2 Rabbit Polyclonal antibody. Positive WB detected in human brain tissue, HeLa cells, human heart tissue, Raji cells. Positive IP detected in HeLa cells. Observed molecular weight by Western-blot: 80 kDa

# Validations

human brain tissue were subjected to SDS PAGE followed by western blot with Catalog No:113693(PCDHA2 antibody) at dilution of 1:800

IP Result of anti-PCDHA2 (IP:Catalog No:113693, 3ug; Detection:Catalog No:113693 1:300) with HeLa cells lysate 4650ug.