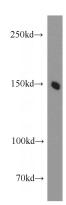

## **PCDH11Y antibody**

Catalog Number: 113691

**Product name** 

PCDH11Y antibody

**Specificity** 

Human; other species not tested.

**Antibody description** 

PCDH11Y Rabbit Polyclonal antibody. Positive WB detected in HepG2 cells, HeLa cells. Observed molecular weight by Western-blot: 114-147 kDa

**Dilutions** 

Recommended Dilution:

WB: 1:500-1:5000

**Validations** 

HepG2 cells were subjected to SDS PAGE followed by western blot with Catalog No:113691(PCDH11Y antibody) at dilution of 1:300