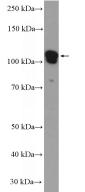

## **Antibody description**

PCDH10 Rabbit Polyclonal antibody. Positive WB detected in PC-3 cells. Observed molecular weight by Western-blot: 113 kDa

## Validations

PC-3 cells were subjected to SDS PAGE followed by western blot with Catalog No:113689(PCDH10 Antibody) at dilution of 1:300