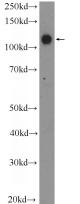

## Antibody description

PCDH1 Rabbit Polyclonal antibody. Positive WB detected in fetal human brain tissue, human brain tissue. Observed molecular weight by Westernblot: 115 kDa

# Validations

fetal human brain tissue were subjected to SDS PAGE followed by western blot with Catalog No:113688(PCDH1 Antibody) at dilution of 1:300