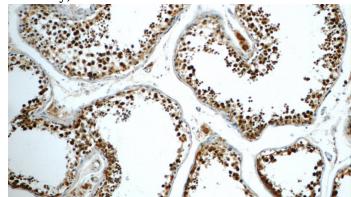

#### **Validations**

HeLa cells were subjected to SDS PAGE followed by western blot with Catalog No:113685(PCBP2 antibody) at dilution of 1:1000

Immunohistochemistry of paraffin-embedded human testis tissue slide using Catalog No:113685(PCBP2 Antibody) at dilution of 1:50 (under 10x lens)

Immunohistochemistry of paraffin-embedded human testis tissue slide using Catalog No:113685(PCBP2 Antibody) at dilution of 1:50