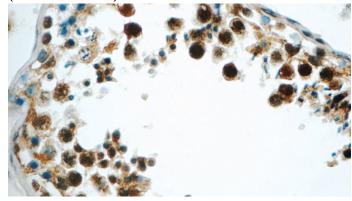

Immunohistochemistry of paraffin-embedded human testis tissue slide using Catalog No:113685(PCBP2 Antibody) at dilution of 1:50

# PCBP2 antibody

Catalog Number: 113685

(under 40x lens)