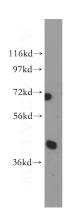

# **PCBP2** antibody

Catalog Number: 113685

**Product name** 

PCBP2 antibody

**Specificity** 

Human, Mouse, Rat; other species not tested.

**Antibody description** 

PCBP2 Rabbit Polyclonal antibody. Positive IHC detected in human testis tissue, human cervical cancer tissue. Positive WB detected in HeLa cells, Jurkat cells. Observed molecular weight by Western-blot: 43 kDa

#### **Validations**

HeLa cells were subjected to SDS PAGE followed by western blot with Catalog No:113685(PCBP2 antibody) at dilution of 1:1000

Immunohistochemistry of paraffin-embedded human testis tissue slide using Catalog No:113685(PCBP2 Antibody) at dilution of 1:50 (under 10x lens)