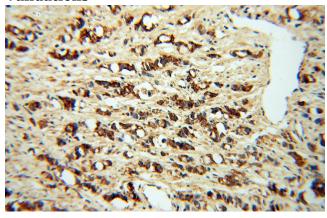

# **Antibody description**

PDGFD Rabbit Polyclonal antibody. Positive IHC detected in human prostate cancer.

#### **Validations**

Immunohistochemical of paraffin-embedded human prostate cancer using Catalog No:113675(PDGFD antibody) at dilution of 1:50 (under 10x lens)

Immunohistochemical of paraffin-embedded human prostate cancer using Catalog No:113675(PDGFD antibody) at dilution of 1:50 (under 40x lens)