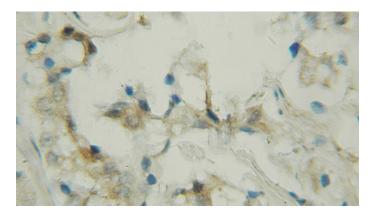

#### **Antibody description**

PDE9A Rabbit Polyclonal antibody. Positive WB detected in mouse testis tissue, mouse skeletal muscle tissue. Positive IHC detected in human prostate cancer tissue. Observed molecular weight by Western-blot: 50 kDa

## Validations

Immunohistochemical of paraffin-embedded human prostate cancer using Catalog No:113671(PDE9A antibody) at dilution of 1:50

mouse testis tissue were subjected to SDS PAGE followed by western blot with Catalog No:113671(PDE9A Antibody) at dilution of 1:300