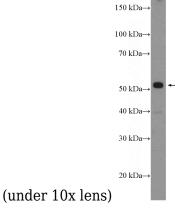

#### **Antibody description**

PDE9A Rabbit Polyclonal antibody. Positive WB detected in mouse testis tissue, mouse skeletal muscle tissue. Positive IHC detected in human prostate cancer tissue. Observed molecular weight by Western-blot: 50 kDa

## Validations

Immunohistochemical of paraffin-embedded human prostate cancer using Catalog No:113671(PDE9A antibody) at dilution of 1:50

mouse testis tissue were subjected to SDS PAGE followed by western blot with Catalog No:113671(PDE9A Antibody) at dilution of 1:300