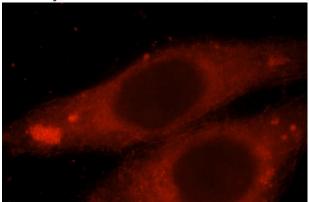

## PDE7B antibody

Catalog Number: 113669

antibody) at dilution of 1:100 (under 40x lens)

Immunofluorescent analysis of HepG2 cells, using PDE7B antibody Catalog No:113669 at 1:25 dilution and Rhodamine-labeled goat anti-rabbit IgG (red).