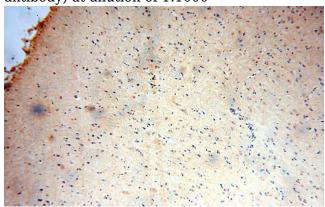

Immunohistochemical of paraffin-embedded human brain using Catalog No:113669(PDE7B antibody) at dilution of 1:100 (under 10x lens)

Immunohistochemical of paraffin-embedded human brain using Catalog No:113669(PDE7B