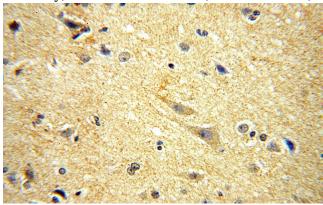

Immunohistochemical of paraffin-embedded human brain using Catalog No:113669(PDE7B antibody) at dilution of 1:100 (under 10x lens)

Immunohistochemical of paraffin-embedded human brain using Catalog No:113669(PDE7B

## PDE7B antibody

Catalog Number: 113669

antibody) at dilution of 1:100 (under 40x lens)

Immunofluorescent analysis of HepG2 cells, using PDE7B antibody Catalog No:113669 at 1:25 dilution and Rhodamine-labeled goat anti-rabbit IgG (red).