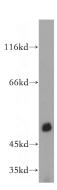

**Dilutions** 

Recommended Dilution:

WB: 1:500-1:5000

IHC: 1:20-1:200

IF: 1:10-1:100

**Validations** 

HeLa cells were subjected to SDS PAGE followed by western blot with Catalog No:113669(PDE7B antibody) at dilution of 1:1000