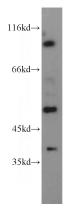

## PDE6C antibody

Catalog Number: 113667

**Product name** 

PDE6C antibody

**Specificity** 

Human; other species not tested.

**Antibody description** 

PDE6C Rabbit Polyclonal antibody. Positive WB detected in Y79 cells. Observed molecular weight by Western-blot: 52 kDa; 99 kDa

## **Validations**

Y79 cells were subjected to SDS PAGE followed by western blot with Catalog No:113667(PDE6C antibody) at dilution of 1:200