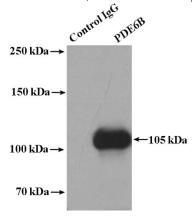

**Antibody description** 

PDE6B Rabbit Polyclonal antibody. Positive WB detected in mouse eye tissue, A549 cells. Positive IP detected in Y79 cells. Observed molecular weight by Western-blot: 98 kDa

**Preparation** 