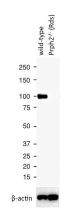

**Dilutions** 

Recommended Dilution:

WB: 1:500-1:5000

IP: 1:500-1:5000

**Validations** 

WB results of PDE6B antibody (Catalog No:113666) with WT mouse Eye and Prph2 (Rds) mutant mouse Eye (Negative control). Courtesy of Seongjin Seo, PhD, University of Iowa College of

Medicine.

mouse eye tissue were subjected to SDS PAGE followed by western blot with Catalog No:113666(PDE6B antibody) at dilution of 1:1000