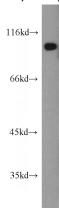

## PDE6B antibody

Catalog Number: 113666

IP Result of anti-PDE6B (IP:Catalog No:113666,

4ug; Detection:Catalog No:113666 1:1000) with Y79 cells lysate 2000ug.