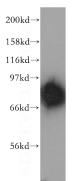

#### Antibody description

PDE4D Rabbit Polyclonal antibody. Positive WB detected in mouse brain tissue, mouse pancreas tissue. Positive IHC detected in mouse colon tissue. Observed molecular weight by Westernblot: 91 kDa

#### Validations

mouse brain tissue were subjected to SDS PAGE followed by western blot with Catalog No:113663(PDE4D antibody) at dilution of 1:400