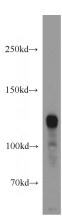

# **Antibody description**

PDE4A Rabbit Polyclonal antibody. Positive FC detected in SH-SY5Y cells. Positive IHC detected in human placenta tissue. Positive WB detected in human brain tissue. Positive IP detected in mouse brain tissue. Observed molecular weight by Western-blot: 125-130kd

#### **Validations**

human brain tissue were subjected to SDS PAGE followed by western blot with Catalog No:113661(PDE4A antibody) at dilution of 1:1000

Immunohistochemical of paraffin-embedded human placenta using Catalog No:113661(PDE4A antibody) at dilution of 1:50 (under 10x lens)