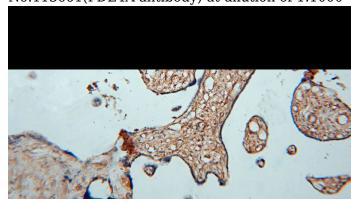

#### **Validations**

human brain tissue were subjected to SDS PAGE followed by western blot with Catalog No:113661(PDE4A antibody) at dilution of 1:1000

Immunohistochemical of paraffin-embedded human placenta using Catalog No:113661(PDE4A antibody) at dilution of 1:50 (under 10x lens)