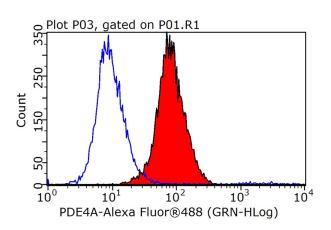

1X10^6 SH-SY5Y cells were stained with 0.2ug PDE4A antibody (Catalog No:113661, red) and control antibody (blue). Fixed with 90% MeOH blocked with 3% BSA (30 min). Alexa Fluor 488-congugated AffiniPure Goat Anti-Rabbit IgG(H+L) with dilution 1:1000.