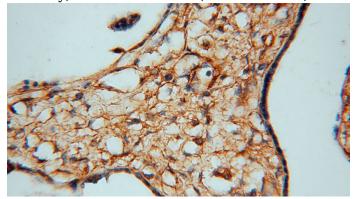

# PDE4A antibody

Catalog Number: 113661

Immunohistochemical of paraffin-embedded human placenta using Catalog No:113661(PDE4A antibody) at dilution of 1:50 (under 40x lens)

IP Result of anti-PDE4A (IP:Catalog No:113661, 4ug; Detection:Catalog No:113661 1:300) with mouse brain tissue lysate 4000ug.