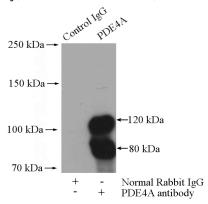

# PDE4A antibody

Catalog Number: 113661

Immunohistochemical of paraffin-embedded human placenta using Catalog No:113661(PDE4A antibody) at dilution of 1:50 (under 40x lens)

IP Result of anti-PDE4A (IP:Catalog No:113661, 4ug; Detection:Catalog No:113661 1:300) with mouse brain tissue lysate 4000ug.