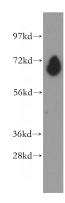

## **PDE1C** antibody

Catalog Number: 113658

Product name

PDE1C antibody

**Specificity** 

Human, Mouse, Rat; other species not tested.

**Antibody description** 

PDE1C Rabbit Polyclonal antibody. Positive IP detected in mouse heart tissue. Positive WB detected in human heart tissue. Observed molecular weight by Western-blot: 68 kDa

**Dilutions** 

Recommended Dilution:

WB: 1:500-1:5000

IP: 1:200-1:2000 **Validations** 

human heart tissue were subjected to SDS PAGE followed by western blot with Catalog No:113658(PDE1C antibody) at dilution of 1:500