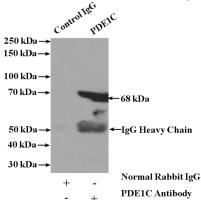

## **PDE1C** antibody

Catalog Number: 113658

Product name

PDE1C antibody

**Specificity** 

Human, Mouse, Rat; other species not tested.

**Antibody description** 

PDE1C Rabbit Polyclonal antibody. Positive IP detected in mouse heart tissue. Positive WB detected in human heart tissue. Observed molecular weight by Western-blot: 68 kDa

IP Result of anti-PDE1C (IP:Catalog No:113658, 4ug; Detection:Catalog No:113658 1:500) with mouse heart tissue lysate 4000ug.