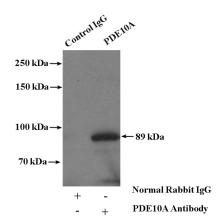

**Antibody description** 

PDE10A Rabbit Polyclonal antibody. Positive IP detected in mouse brain tissue. Observed molecular weight by Western-blot: 89 kDa

**Preparation** 

This antibody was obtained by immunization of PDE10A recombinant protein (Accession Number: XM\_047418099). Purification method: Antigen affinity purified.

**Applications** 

ELISA, IP

**Dilutions** 

Recommended Dilution: IP: 1:200-1:1000

**Validations** 

IP Result of anti-PDE10A (IP:Catalog No:113655, 4ug; Detection:Catalog No:113655 1:300) with mouse brain tissue lysate 5200ug.