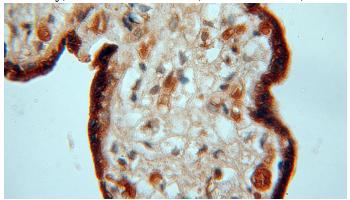

Immunohistochemical of paraffin-embedded human placenta using Catalog No:113652(PDCL antibody) at dilution of 1:50 (under 10x lens)

Immunohistochemical of paraffin-embedded human placenta using Catalog No:113652(PDCL

## $\boldsymbol{PDCL\ antibody}$

Catalog Number: 113652

antibody) at dilution of 1:50 (under 40x lens)