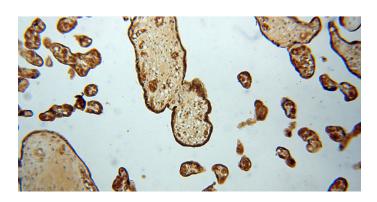

Immunohistochemical of paraffin-embedded human placenta using Catalog No:113652(PDCL antibody) at dilution of 1:50 (under 10x lens)

Immunohistochemical of paraffin-embedded human placenta using Catalog No:113652(PDCL