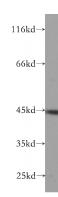

**Antibody description** 

PDCL Rabbit Polyclonal antibody. Positive WB detected in Jurkat cells, HEK-293 cells. Positive IHC detected in human placenta tissue. Observed molecular weight by Western-blot: 40-42 kDa

**Dilutions** 

Recommended Dilution:

WB: 1:200-1:2000

IHC: 1:20-1:200

**Validations** 

Jurkat cells were subjected to SDS PAGE followed by western blot with Catalog No:113652(PDCL antibody) at dilution of 1:500