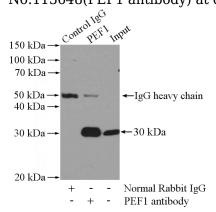

# HEK-293 cells were subjected to SDS PAGE followed by western blot with Catalog No:113648(PEF1 antibody) at dilution of 1:1000

IP Result of anti-PEF1 (IP:Catalog No:113648, 4ug; Detection:Catalog No:113648 1:500) with HEK-293 cells lysate 3200ug.