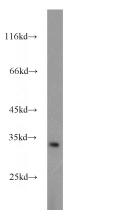

## Antibody description

PEF1 Rabbit Polyclonal antibody. Positive IP detected in HEK-293 cells. Positive WB detected in HEK-293 cells. Observed molecular weight by Western-blot: 30-33 kDa

# HEK-293 cells were subjected to SDS PAGE followed by western blot with Catalog No:113648(PEF1 antibody) at dilution of 1:1000

IP Result of anti-PEF1 (IP:Catalog No:113648, 4ug; Detection:Catalog No:113648 1:500) with HEK-293 cells lysate 3200ug.