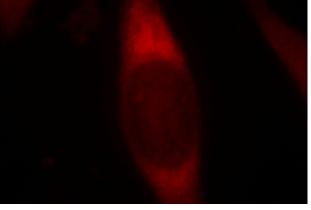

Immunofluorescent analysis of Hela cells, using PDZD2 antibody Catalog No:113643 at 1:25 dilution and Rhodamine-labeled goat anti-rabbit IgG (red).