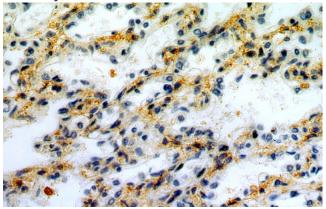

#### Validations

Immunohistochemical of paraffin-embedded human lung using Catalog No:113643(PDZD2 antibody) at dilution of 1:50 (under 10x lens)

Immunohistochemical of paraffin-embedded human lung using Catalog No:113643(PDZD2 antibody) at dilution of 1:50 (under 40x lens)