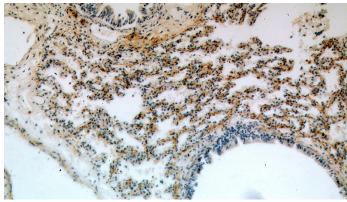

#### Validations

Immunohistochemical of paraffin-embedded human lung using Catalog No:113643(PDZD2 antibody) at dilution of 1:50 (under 10x lens)

Immunohistochemical of paraffin-embedded human lung using Catalog No:113643(PDZD2 antibody) at dilution of 1:50 (under 40x lens)