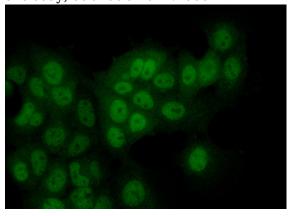

# **Antibody description**

PDPK1 Rabbit Polyclonal antibody. Positive WB detected in MCF7 cells. Positive IF detected in MCF-7 cells. Observed molecular weight by Western-blot: 60-63 kDa

Immunofluorescent analysis of (10% Formaldehyde) fixed MCF-7 cells using Catalog No:113635(PDPK1 Antibody) at dilution of 1:50 and Alexa Fluor 488-congugated AffiniPure Goat Anti-Rabbit IgG(H+L)