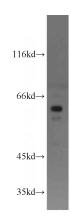

# **Antibody description**

PDPK1 Rabbit Polyclonal antibody. Positive WB detected in MCF7 cells. Positive IF detected in MCF-7 cells. Observed molecular weight by Western-blot: 60-63 kDa

### **Dilutions**

Recommended Dilution:

WB: 1:500-1:5000

IF: 1:50-1:500 **Validations** 

MCF7 cells were subjected to SDS PAGE followed by western blot with Catalog No:113635(PDPK1 antibody) at dilution of 1:1000