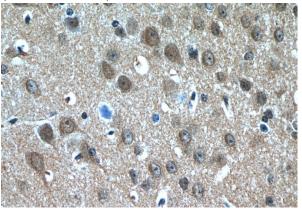

Immunohistochemistry of paraffin-embedded mouse brain tissue slide using Catalog

# PDP2 antibody

Catalog Number: 113634

No:113634(PDP2 Antibody) at dilution of 1:50

(under 40x lens)