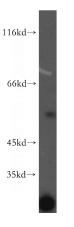

#### Antibody description

PDP2 Rabbit Polyclonal antibody. Positive WB detected in mouse skeletal muscle tissue, HeLa cells, mouse kidney tissue. Positive IHC detected in mouse brain tissue, human lymphoma tissue. Observed molecular weight by Western-blot: 53 kDa

### Validations

mouse skeletal muscle tissue were subjected to SDS PAGE followed by western blot with Catalog No:113634(PDP2 antibody) at dilution of 1:300

Immunohistochemistry of paraffin-embedded mouse brain tissue slide using Catalog No:113634(PDP2 Antibody) at dilution of 1:50 (under 10x lens)