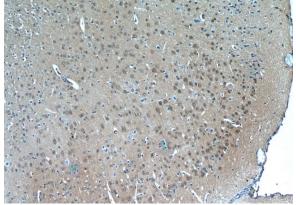

### Validations

mouse skeletal muscle tissue were subjected to SDS PAGE followed by western blot with Catalog No:113634(PDP2 antibody) at dilution of 1:300

Immunohistochemistry of paraffin-embedded mouse brain tissue slide using Catalog No:113634(PDP2 Antibody) at dilution of 1:50 (under 10x lens)

Immunohistochemistry of paraffin-embedded mouse brain tissue slide using Catalog