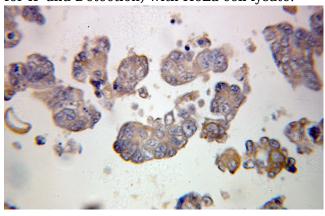

IP result of PDLIM7 antibody (Catalog No:113633 for IP and Detection) with HeLa cell lysate.

Immunohistochemical of paraffin-embedded human ovary tumor using Catalog

## PDLIM7 antibody

Catalog Number: 113633

No:113633(PDLIM7,LMP1 antibody) at dilution of 1:100 (under 25x lens)

Immunofluorescent analysis of (-20oc Ethanol) fixed SKOV-3 cells using Catalog
No:113633(PDLIM7,LMP1 Antibody) at dilution of
1:50 and Alexa Fluor 488-congugated AffiniPure
Goat Anti-Rabbit IgG(H+L)