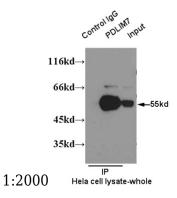

IP result of PDLIM7 antibody (Catalog No:113633 for IP and Detection) with HeLa cell lysate.

Immunohistochemical of paraffin-embedded human ovary tumor using Catalog