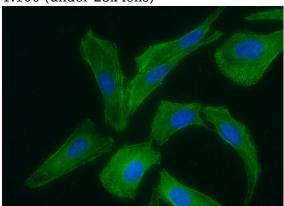

## PDLIM7 antibody

Catalog Number: 113633

No:113633(PDLIM7,LMP1 antibody) at dilution of 1:100 (under 25x lens)

Immunofluorescent analysis of (-20oc Ethanol) fixed SKOV-3 cells using Catalog
No:113633(PDLIM7,LMP1 Antibody) at dilution of
1:50 and Alexa Fluor 488-congugated AffiniPure
Goat Anti-Rabbit IgG(H+L)