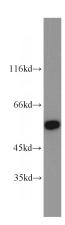

**Dilutions** 

Recommended Dilution:

WB: 1:1000-1:10000

IP: N/AIHC: 1:20-1:200

IF: 1:20-1:200

**Validations** 

SKOV-3 cells were subjected to SDS PAGE followed by western blot with Catalog No:113633(PDLIM7,LMP1 antibody) at dilution of IP & WB with HeLa cell