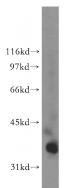

# **Antibody description**

PDLIM3 Rabbit Polyclonal antibody. Positive WB detected in human heart tissue. Observed molecular weight by Western-blot: 39kd

# Validations

human heart tissue were subjected to SDS PAGE followed by western blot with Catalog No:113630(PDLIM3 antibody) at dilution of 1:500