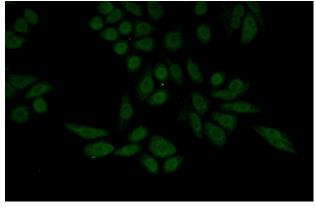

IP Result of anti-PBX1 (IP:Catalog No:113614, 4ug; Detection:Catalog No:113614 1:500) with A2780 cells lysate 1000ug.

Immunofluorescent analysis of HeLa cells using Catalog No:113614(PBX1 Antibody) at dilution of

## $PBX1\ antibody$

Catalog Number: 113614

1:50 and Alexa Fluor 488-congugated AffiniPure

Goat Anti-Rabbit IgG(H+L)