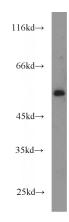

**Dilutions** 

Recommended Dilution:

WB: 1:200-1:2000

IP: 1:200-1:2000

IF: 1:20-1:200

**Validations** 

A2780 cells were subjected to SDS PAGE followed by western blot with Catalog No:113614(PBX1 antibody) at dilution of 1:500