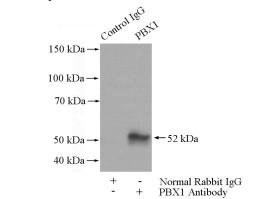

IP Result of anti-PBX1 (IP:Catalog No:113614, 4ug; Detection:Catalog No:113614 1:500) with A2780 cells lysate 1000ug.

Immunofluorescent analysis of HeLa cells using Catalog No:113614(PBX1 Antibody) at dilution of