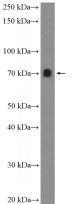

#### **Antibody description**

PATZ1 Rabbit Polyclonal antibody. Positive WB detected in mouse spleen tissue, Raji cells. Observed molecular weight by Western-blot: 70-74 kDa

# Validations

mouse spleen tissue were subjected to SDS PAGE followed by western blot with Catalog No:113602(PATZ1 Antibody) at dilution of 1:1000