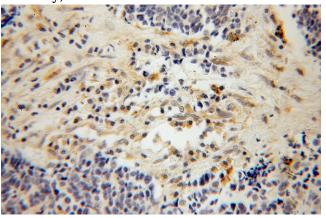

## **Antibody description**

PARVG Rabbit Polyclonal antibody. Positive WB detected in HL-60 cells. Positive IHC detected in human lung cancer. Observed molecular weight by Western-blot: 37kd

Immunohistochemical of paraffin-embedded human lung cancer using Catalog No:113600(PARVG antibody) at dilution of 1:100 (under 10x lens)