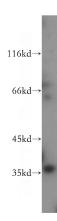

## **Antibody description**

PARVG Rabbit Polyclonal antibody. Positive WB detected in HL-60 cells. Positive IHC detected in human lung cancer. Observed molecular weight by Western-blot: 37kd

### **Dilutions**

Recommended Dilution:

WB: 1:200-1:2000

IHC: 1:20-1:200 **Validations** 

HL-60 cells were subjected to SDS PAGE followed by western blot with Catalog No:113600(PARVG antibody) at dilution of 1:500