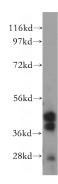

## **PARVB** antibody

Catalog Number: 113599

Product name

PARVB antibody

**Specificity** 

human, mouse, rat; other species not tested.

**Antibody description** 

PARVB Rabbit Polyclonal antibody. Positive WB detected in mouse spleen tissue. Observed molecular weight by Western-blot: 42kd and 45kd

## **Validations**

mouse spleen tissue were subjected to SDS PAGE followed by western blot with Catalog No:113599(PARVB antibody) at dilution of 1:100