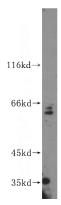

## **PARP6** antibody

Catalog Number: 113595

**Product name** 

PARP6 antibody

**Specificity** 

Human, Mouse, Rat; other species not tested.

**Antibody description** 

PARP6 Rabbit Polyclonal antibody. Positive WB detected in HepG2 cells, Jurkat cells. Observed molecular weight by Western-blot: 60-65kd

## **Validations**

HepG2 cells were subjected to SDS PAGE followed by western blot with Catalog No:113595(PARP6 antibody) at dilution of 1:300